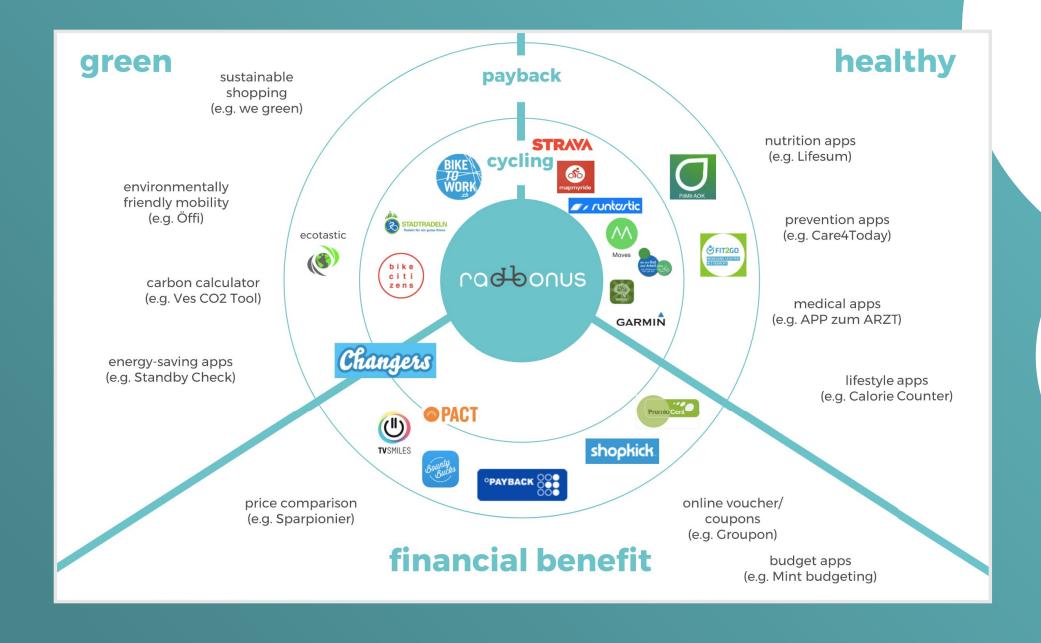

# COMPETITORS & USPs

#### EXISTING PARTNER NETWORK

Health insurance

8

Cities

**12** 

**37** 

Brands

**52** 

E-Shops

Employers

**PRESS** 

DER SPIEGEL